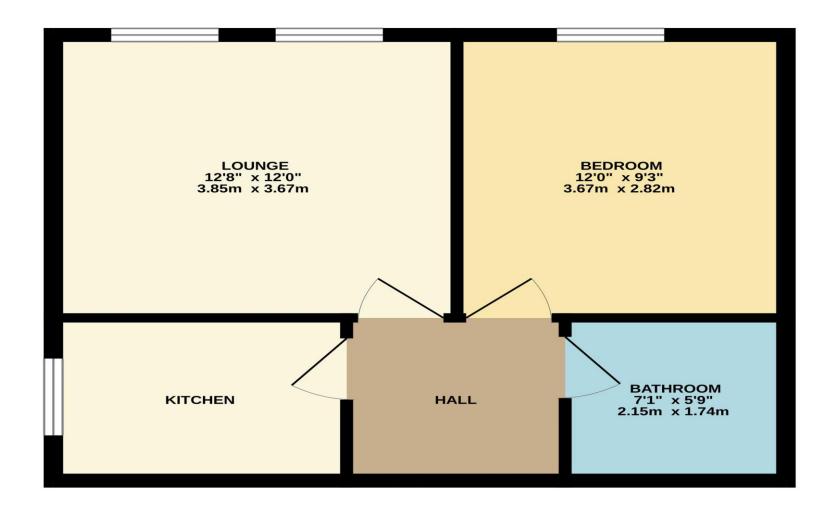

## **GROUND FLOOR**

egistered Address: Unit 3 The Brookfield Centre, Cheshunt, Herts, FN8 ONN Company Registration Number: OC414280 | VAT Number: 276958046@2022 Paul Wallace Group LLP trading as Paul Wallace Estate Agents